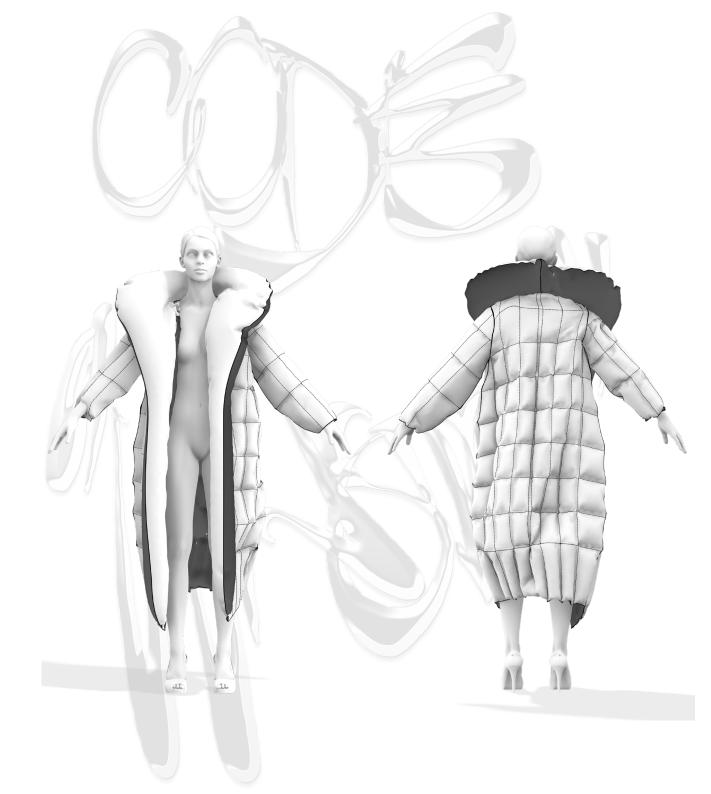

#### DESCRIPTION

Ankle length puffer coat with oversized lapel

#### MATERIAL

Outer shell, Brand and Size Label: 100% Recycled Polyethylene (rPE) Filling: rPE fibre fill and textile waste