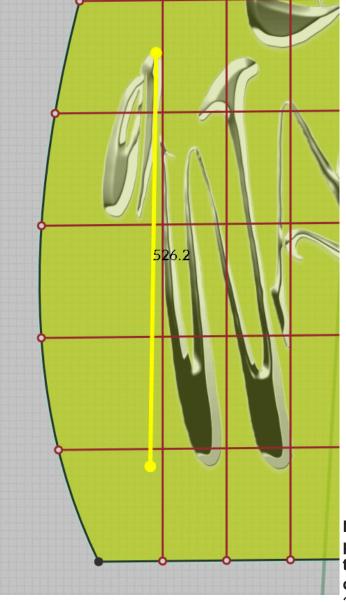

# **PLACEMENT PRINT**

Placement print positioned 124.7mm from the bottom and 183.3mm from the side seam (please refer to picture on the left)

and 526.2mm high in size.

N.B: Apply these print measurements to placement print coats (3DH0011, 3DH0012,3DH0014)