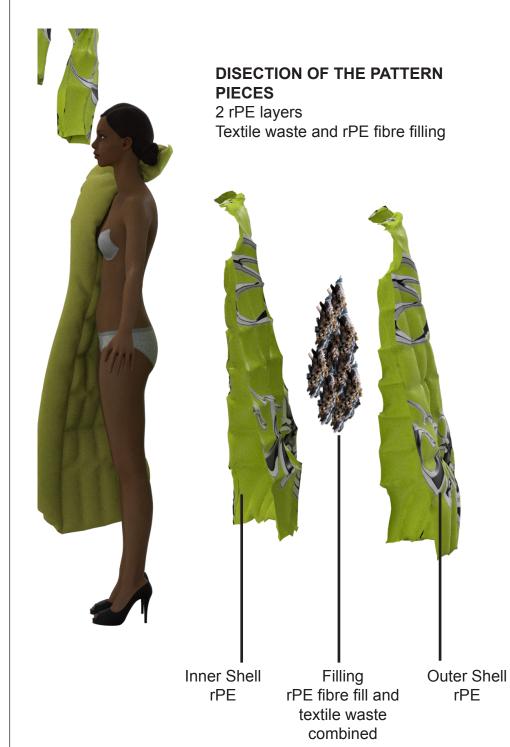

#### MATERIAL

Outer shell, Brand and Size Label: 100% Recycled Polyethylene (rPE) Filling: rPE fibre fill and textile waste

# SEWING

Fabric is double and filled with textile and rPE fibre fill