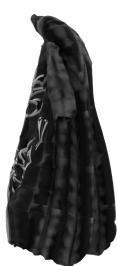

# **PLACEMENT PRINT**

Placement print positioned 124.7mm from the bottom and 183.3mm from the side seam (please refer to picture on the left)

and 526.2mm high in size.

N.B: Apply these print measurements to placement print coats (3DH0011, 3DH0012,3DH0014)

2.3DH0014

3DH001