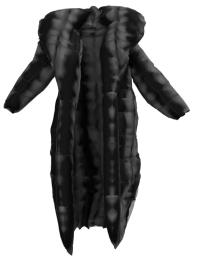

#### DESCRIPTION

Ankle length puffer coat with oversized lapel

#### MATERIAL

Outer shell, Brand and Size Label: 100% Recycled Polyethylene (rPE) Filling: rPE fibre fill and textile waste

# SEWING

Fabric is double and filled with textile and rPE fibre fill