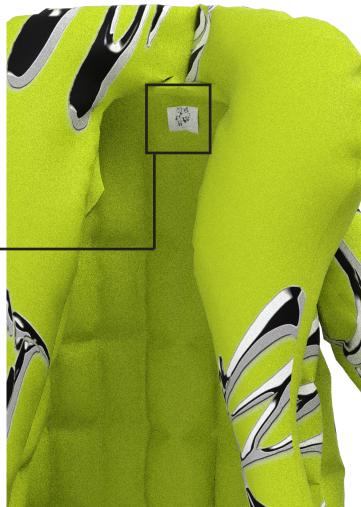

### **TRIMS - LABEL**

Topstitched on top and bottom edges at **3mm** 

### **TRIMS - BUTTON**

Positioned **370.7 mm** from the first vertical internal line **169.3mm** from the third horizontal line

QR CODE should lead to the following website

• https://diamantevolpe.tumblr.com/tagged/ CODEWASTE

2\_Shank\_Button\_02 Width: 20mm Thickness: 0.6mm