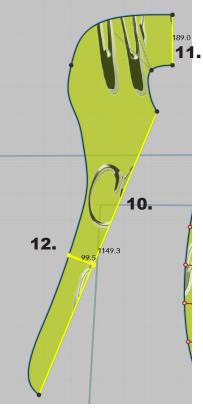

# **2D PATTERN**

RED lines signify the sewing lines of the puffer

## **HOW TO MEASURE**

|                                                           | Size S<br>(mm) | Tolerance<br>(mm) | First Sample<br>Measurements<br>(mm) |
|-----------------------------------------------------------|----------------|-------------------|--------------------------------------|
|                                                           |                |                   |                                      |
| 1. Sleeve Length                                          | 513            | 5                 |                                      |
| 2. Sleeve Opening                                         | 350            | 0                 |                                      |
| 3. Sleeve Width                                           | 451            | 5                 |                                      |
| 4. Shoulder Width                                         | 120.5          | 0                 |                                      |
| 5. Front Armhole                                          | 249            | 0                 |                                      |
| 6. Front Panel Length                                     | 1144.5         | 5                 |                                      |
| 7. Hem Width front Panel                                  | 318            | 5                 |                                      |
| 8. Front Panel Width                                      | 368            | 5                 |                                      |
| 9. Neck Circumference                                     | 148            | 0                 |                                      |
| <b>10.</b> Lapel Length (without half neck circumference) | 1144.5         | 5                 |                                      |
| <b>11.</b> Lapel Width at neck                            | 189            | 1                 |                                      |
| 12. Lapel Width at mid panel                              | 99.5           | 5                 |                                      |
| 13. Back panel neck width                                 | 222            | 0                 |                                      |
| 14. Back panel Length                                     | 1245           | 5                 |                                      |
| 15. Back panel Width                                      | 797            | 5                 |                                      |
| 16. Back panel Hem                                        | 650            | 5                 |                                      |
| 17. Back Armhole                                          | 265            | 0                 |                                      |

**N.B:** some of the measurements in the pictures are not added up, refer to the measurements listed above for the correct measurements.