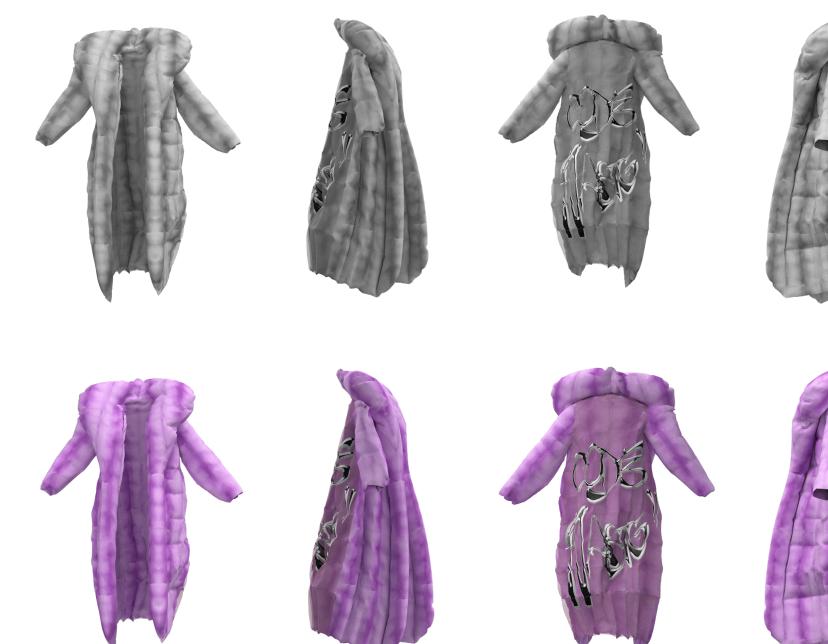

#### DESCRIPTION

Ankle length puffer coat with oversized lapel

#### **PRINT & COLOUR**

1. Pelt\_01 Code\_Waste (3DH0011)

- 2. Pelt\_02 Code\_Waste (3DH0012)
- 3. Pelt\_03 Code\_Waste (3DH0013)

4.PANTONE 13-0550 TCX | Lime Punch Code\_Waste (3DH0014)

TRIMS Brand and Size Label

### PRINTS

PRINT:

Pelt\_01

PRINT:

Pelt\_03

PRINT:

Pelt\_02

PRINT:

### **COLOUR VARIATIONS**