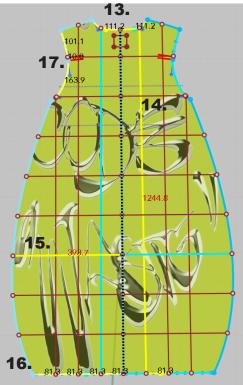

# **2D PATTERN**

RED lines signify the sewing lines of the puffer

## **HOW TO MEASURE**

|                                                           | Size S<br>(mm) | Tolerance<br>(mm) | First Sample<br>Measurements<br>(mm) |
|-----------------------------------------------------------|----------------|-------------------|--------------------------------------|
|                                                           |                |                   |                                      |
| 1. Sleeve Length                                          | 513            | 5                 |                                      |
| 2. Sleeve Opening                                         | 350            | 0                 |                                      |
| 3. Sleeve Width                                           | 451            | 5                 |                                      |
| 4. Shoulder Width                                         | 120.5          | 0                 |                                      |
| 5. Front Armhole                                          | 249            | 0                 |                                      |
| 6. Front Panel Length                                     | 1144.5         | 5                 |                                      |
| 7. Hem Width front Panel                                  | 318            | 5                 |                                      |
| 8. Front Panel Width                                      | 368            | 5                 |                                      |
| 9. Neck Circumference                                     | 148            | 0                 |                                      |
| <b>10.</b> Lapel Length (without half neck circumference) | 1144.5         | 5                 |                                      |
| <b>11.</b> Lapel Width at neck                            | 189            | 1                 |                                      |
| 12. Lapel Width at mid panel                              | 99.5           | 5                 |                                      |
| 13. Back panel neck width                                 | 222            | 0                 |                                      |
| 14. Back panel Length                                     | 1245           | 5                 |                                      |
| 15. Back panel Width                                      | 797            | 5                 |                                      |
| 16. Back panel Hem                                        | 650            | 5                 |                                      |
| 17. Back Armhole                                          | 265            | 0                 |                                      |

**N.B:** some of the measurements in the pictures are not added up, refer to the measurements listed above for the correct measurements.