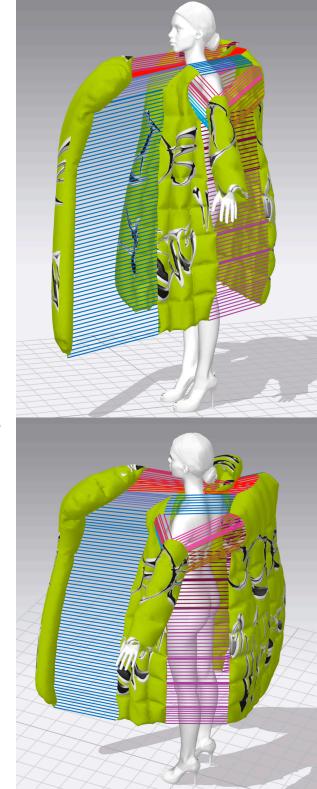

# **2D PATTERN**

RED lines signify the sewing lines of the puffer

# SEWING

Fabric is double and filled with textile and rPE fibre fill

### STEPS

- 1. Sew outer seams
- 2. Fill in the whole pattern
- piece(s)
- 3. Sew over the internal lines