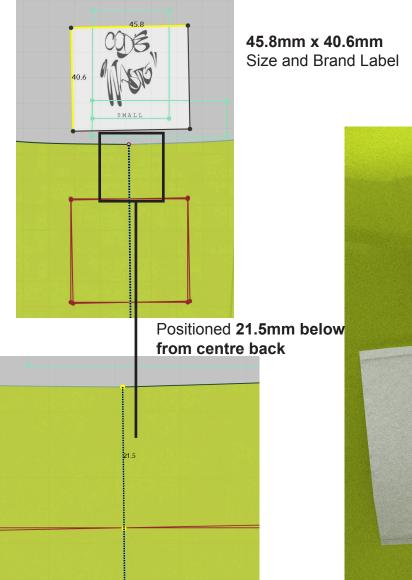

eams
- 2. Fill in the whole pattern
- piece(s)
- 3. Sew over the internal lines





### PRINTS



PRINT:

Pelt\_01



PRINT:

Pelt\_03



PRINT:

Pelt\_02



PRINT:

Code\_Waste

### **COLOUR VARIATIONS**





## **PRINT PLACEMENT - ALL OVER PRINT**



All over print positioned **64.1mm from the bottom and 83.4mm from the side seam** (please refer to picture on the above)

and 616.1mm high in size.



N.B: Apply these print measurements to this all-over print coat (3DH0013)



n'e



# **PLACEMENT PRINT**



Placement print positioned 124.7mm from the bottom and 183.3mm from the side seam (please refer to picture on the left)

and 526.2mm high in size.





N.B: Apply these print measurements to placement print coats (3DH0011, 3DH0012,3DH0014)

2.3DH0014

3DH001



### **TRIMS - LABEL**



Topstitched on top and bottom edges at **3mm** 







### **TRIMS - BUTTON**

Positioned **370.7 mm** from the first vertical internal line **169.3mm** from the third horizontal line



QR CODE should lead to the following website



• https://diamantevolpe.tumblr.com/tagged/ CODEWASTE

2\_Shank\_Button\_02 Width: 20mm Thickness: 0.6mm







## **HOW TO MEASURE**

|                                                           | Size S<br>(mm) | Tolerance<br>(mm) | First Sample<br>Measurements<br>(mm) |
|-----------------------------------------------------------|----------------|-------------------|--------------------------------------|
|                                                           |                |                   |                                      |
| 1. Sleeve Len