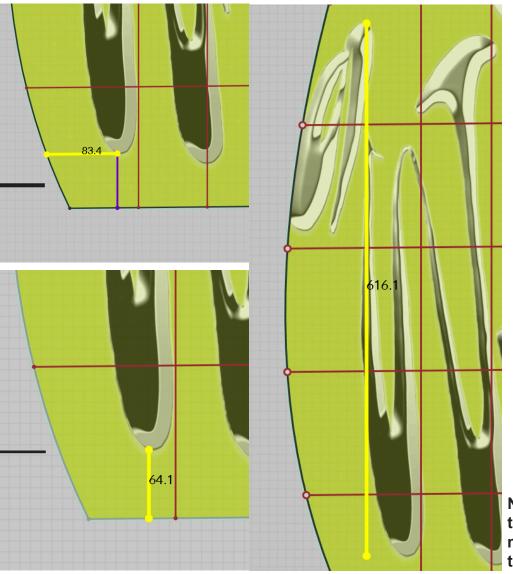

## **PRINT PLACEMENT - ALL OVER PRINT**

All over print positioned **64.1mm from the bottom and 83.4mm from the side seam** (please refer to picture on the above)

and 616.1mm high in size.

N.B: Apply these print measurements to this all-over print coat (3DH0013)