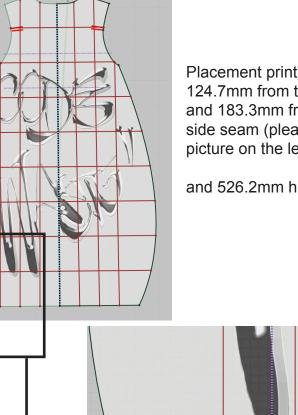

# **PLACEMENT PRINT**

Placement print positioned 124.7mm from the bottom and 183.3mm from the side seam (please refer to picture on the left)

and 526.2mm high in size.

N.B: Apply these print measurements to placement print coats (3DH0011, 3DH0012,3DH0014)