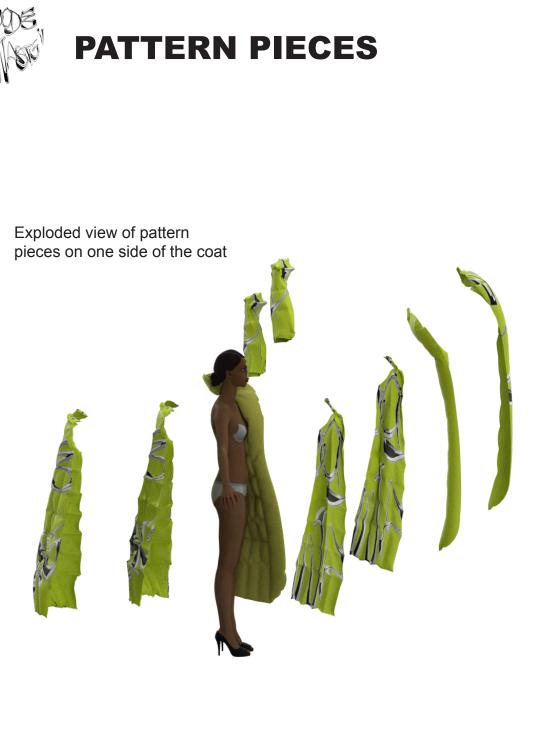

#### DESCRIPTION

Ankle length puffer coat with oversized lapel

#### ARTICLE NUMBER

- 1.3DH0011
- 2. 3DH0012
- 3. 3DH0013
- 4. 3DH0014

(Please refer to Colour Variations sheet)

#### MATERIAL

Outer shell, Brand and Size Label: 100% Recycled Polyethylene (rPE) Filling: rPE fibre fill and textile waste

#### **PRINT & COLOUR**

1. Pelt\_01 Code\_Waste (3DH0011)

- 2. Pelt\_02 Code\_Waste (3DH0012)
- 3. Pelt\_03 Code\_Waste (3DH0013)

4.PANTONE 13-0550 TCX | Lime Punch Code\_Waste (3DH0014)

TRIMS Brand and Size Label









# **2D PATTERN**



RED lines signify the sewing lines of the puffer

# SEWING

Fabric is double and filled with textile and rPE fibre fill

### STEPS

- 1. Sew outer seams
- 2. Fill in the whole pattern
- piece(s)
- 3. Sew over the internal lines





### PRINTS



PRINT:

Pelt\_01



PRINT:

Pelt\_03



PRINT:

Pelt\_02



PRINT:

Code\_Waste

### **COLOUR VARIATIONS**





## **PRINT PLACEMENT - ALL OVER PRINT**



All over print positioned **64.1mm from the bottom and 83.4mm from the side seam** (please refer to picture on the above)

and 616.1mm high in size.



N.B: Apply these print measurements to this all-over print coat (3DH0013)



n'e



# **PLACEMENT PRINT**



Placement print positioned 124.7mm from the bottom and 183.3mm from the side seam (please refer to picture on t