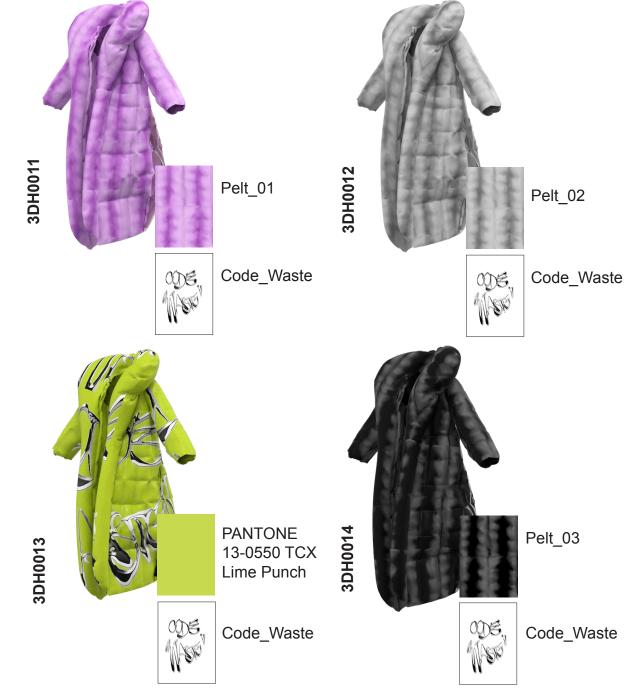

#### DESCRIPTION

Ankle length puffer coat with oversized lapel

#### ARTICLE NUMBER

- 1.3DH0011
- 2. 3DH0012
- 3. 3DH0013
- 4. 3DH0014

(Please refer to Colour Variations sheet)

#### MATERIAL

Outer shell, Brand and Size Label: 100% Recycled Polyethylene (rPE) Filling: rPE fibre fill and textile waste

#### **PRINT & COLOUR**

1. Pelt\_01 Code\_Waste (3DH0011)

- 2. Pelt\_02 Code\_Waste (3DH0012)
- 3. Pelt\_03 Code\_Waste (3DH0013)

4.PANTONE 13-0550 TCX | Lime Punch Code\_Waste (3DH0014)

TRIMS Brand and Size Label