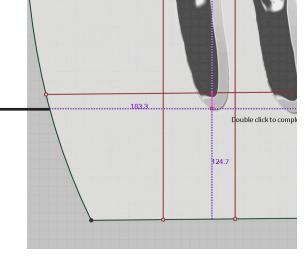

# **PLACEMENT PRINT**

Placement print positioned 124.7mm from the bottom and 183.3mm from the side seam (please refer to picture on the left)

and 526.2mm high in size.

N.B: Apply these print measurements to placement print coats (3DH0011, 3DH0012,3DH0014)