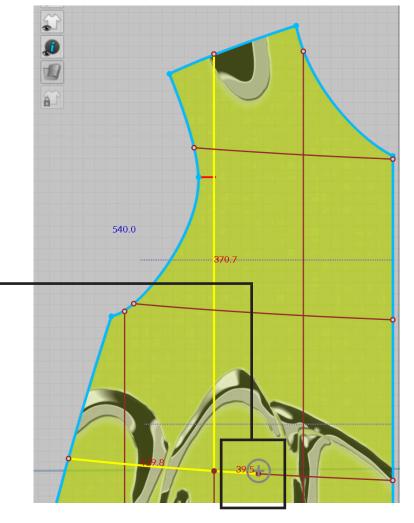

### **TRIMS - BUTTON**

Positioned **370.7 mm** from the first vertical internal line **169.3mm** from the third horizontal line

QR CODE should lead to the following website

• https://diamantevolpe.tumblr.com/tagged/ CODEWASTE

2\_Shank\_Button\_02 Width: 20mm Thickness: 0.6mm