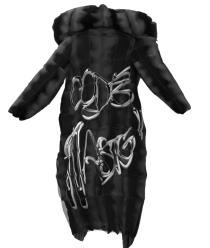

## **PRINT PLACEMENT - ALL OVER PRINT**

All over print positioned **64.1mm from the bottom and 83.4mm from the side seam** (please refer to picture on the above)

and 616.1mm high in size.

N.B: Apply these print measurements to this all-over print coat (3DH0013)