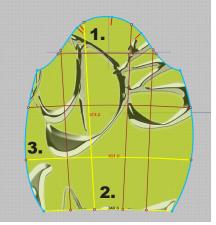

# **2D PATTERN**

RED lines signify the sewing lines of the puffer

### STEPS

- 1. Sew outer seams
- 2. Fill in the whole pattern
- piece(s)
- 3. Sew over the internal lines