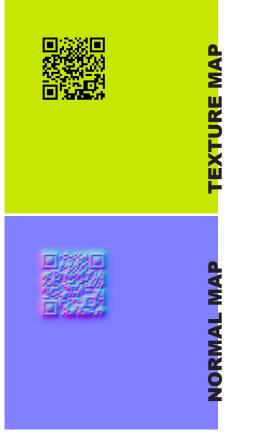

### **TRIMS - BUTTON**

Positioned **370.7 mm** from the first vertical internal line **169.3mm** from the third horizontal line

QR CODE should lead to the following website

• https://diamantevolpe.tumblr.com/tagged/ CODEWASTE