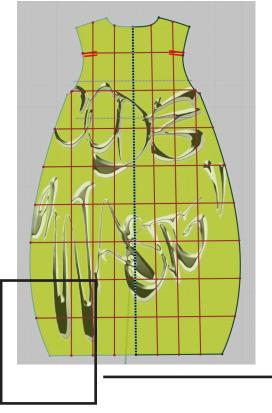

# **2D PATTERN**

RED lines signify the sewing lines of the puffer

### **COLOUR VARIATIONS**