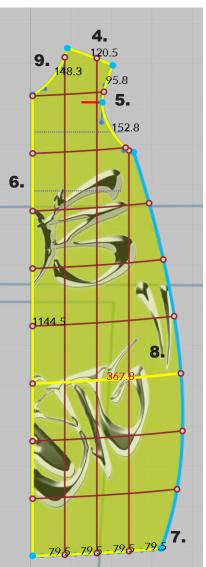

# **2D PATTERN**

RED lines signify the sewing lines of the puffer

## **HOW TO MEASURE**

|                                                           | Size S<br>(mm) | Tolerance<br>(mm) | First Sample<br>Measurements<br>(mm) |
|-----------------------------------------------------------|----------------|-------------------|--------------------------------------|
|                                                           |                |                   |                                      |
| 1. Sleeve Length                                          | 513            | 5                 |                                      |
| 2. Sleeve Opening                                         | 350            | 0                 |                                      |
| 3. Sleeve Width                                           | 451            | 5                 |                                      |
| 4. Shoulder Width                                         | 120.5          | 0                 |                                      |
| 5. Front Armhole                                          | 249            | 0                 |                                      |
| 6. Front Panel Length                                     | 1144.5         | 5                 |                                      |
| 7. Hem Width front Panel                                  | 318            | 5                 |                                      |
| 8. Front Panel Width                                      | 368            | 5                 |                                      |
| 9. Neck Circumference                                     | 148            | 0                 |                                      |
| <b>10.</b> Lapel Length (without half neck circumference) | 1144.5         | 5                 |                                      |
| <b>11.</b> Lapel Width at neck                            | 189            | 1                 |                                      |
| 12. Lapel Width at mid panel                              | 99.5           | 5                 |                                      |
| 13. Back panel neck width                                 | 222            | 0                 |                                      |
| 14. Back panel Length                                     | 1245           | 5                 |                                      |
| 15. Back panel Width                                      | 797            | 5                 |                                      |
| 16. Back panel Hem                                        | 650            | 5                 |                                      |
| 17. Back Armhole                                          | 265            | 0                 |                                      |

**N.B:** some of the measurements in the pictures are not added up, refer to the measurements listed above for the correct measurements.