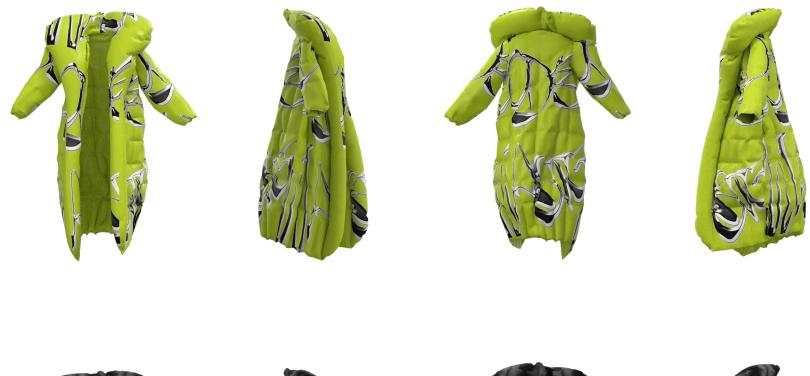

#### DESCRIPTION

Ankle length puffer coat with oversized lapel

#### MATERIAL

Outer shell, Brand and Size Label: 100% Recycled Polyethylene (rPE) Filling: rPE fibre fill and textile waste

#### **PRINT & COLOUR**

1. Pelt\_01 Code\_Waste (3DH0011)

- 2. Pelt\_02 Code\_Waste (3DH0012)
- 3. Pelt\_03 Code\_Waste (3DH0013)

4.PANTONE 13-0550 TCX | Lime Punch Code\_Waste (3DH0014)

TRIMS Brand and Size Label