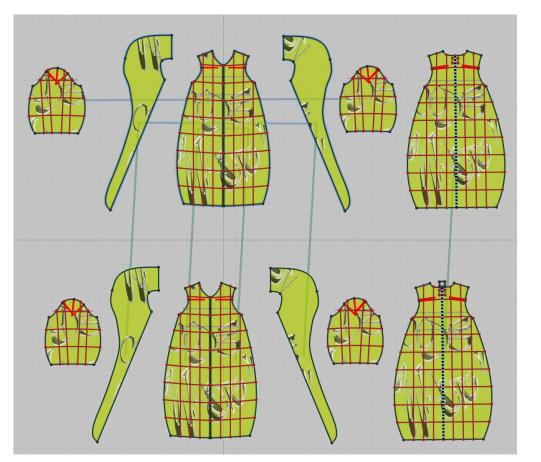

# **2D PATTERN**

RED lines signify the sewing lines of the puffer

### STEPS

- 1. Sew outer seams
- 2. Fill in the whole pattern
- piece(s)
- 3. Sew over the internal lines